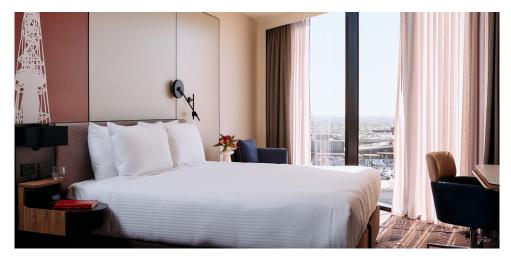

### 183 Accommodation Rooms

| 7  | Standard Queen 22m <sup>2</sup> |      |  |  |
|----|---------------------------------|------|--|--|
| 12 | Standard Double/Double 26m²     |      |  |  |
| 10 | Superior Double/Double          | 40m² |  |  |
| 95 | Standard King                   | 26m² |  |  |
| 51 | 1 Superior King 26n             |      |  |  |
| 8  | Suites                          | 56m² |  |  |